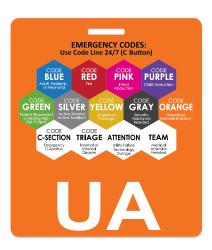

## Item: **BB-V-4/4**

 $2-1/8" \times 4-3/8"$  AllPlastic 30 mil Badge Backer, vertical (portrait format) printed up to 4-color both sides, slot hole punched

100 @ 3.70 each 250 @ 2.70 each 500 @ 1.70 each 1000 @ 1.28 each 2500 @ 1.08 each

# Item: **BB-H-4/4**

 $2-1/8" \times 4-3/8"$  AllPlastic 30 mil Badge Backer, horizontal (landscape format) printed up to 4-color both sides, slot hole punched

100 @ 3.70 each 250 @ 2.70 each 500 @ 1.70 each 1000 @ 1.28 each 2500 @ 1.08 each