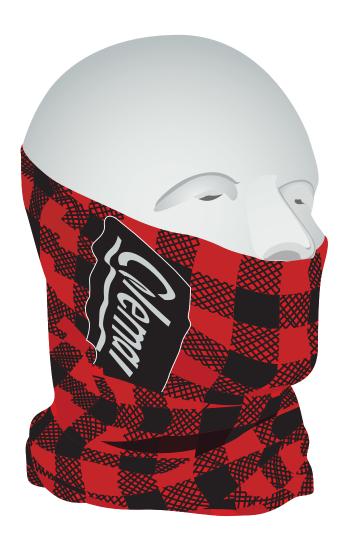

The ultimate accessory for today and tomorrow!

## **PDE- Econo Moisture Wicking Material**

Looks great and feels great

Dye Sublimation printed up to 4-color

## PDP - Premium Moisture Wicking Material - Sofi-Dry Fabric

Dye Sublimation printed up to 4-color Compare to leading retail brands on the market